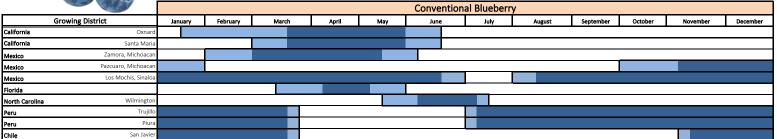

## Blueberries

|                |                  |         | Organic Blueberry |       |       |     |     |    |      |        |           |         |          |          |
|----------------|------------------|---------|-------------------|-------|-------|-----|-----|----|------|--------|-----------|---------|----------|----------|
|                | Growing District | January | February          | March | April | May | Jui | ne | July | August | September | October | November | December |
| California     | Oxnard           |         |                   |       |       |     |     |    |      |        |           |         |          |          |
|                | Santa Maria      |         |                   |       |       |     |     |    |      |        |           |         |          |          |
|                | Central Valley   |         |                   |       |       |     |     |    |      |        |           |         |          |          |
| Oregon         | Canby            |         |                   |       |       |     |     |    |      |        |           |         |          |          |
| North Carolina | Wilmington       |         |                   |       |       |     |     |    |      |        |           |         |          |          |