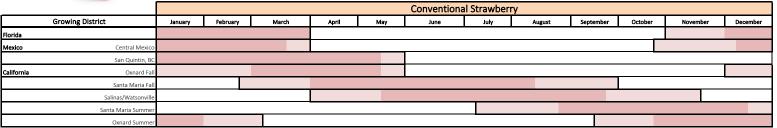

## Strawberries

|            |                     |         |          |       |       |     | Organic S | trawberry |        |           |         |          |          |
|------------|---------------------|---------|----------|-------|-------|-----|-----------|-----------|--------|-----------|---------|----------|----------|
|            | Growing District    | January | February | March | April | May | June      | July      | August | September | October | November | December |
| Florida    |                     |         |          |       |       |     |           |           |        |           |         |          |          |
| Mexico     | San Quintin, BC     |         |          |       |       |     |           |           |        |           |         |          |          |
| Mexico     | Irapuato, Guanjuato |         |          |       |       |     |           |           |        |           |         |          |          |
| California | Santa Maria Fall    |         |          |       |       |     |           |           |        |           |         |          |          |
|            | Salinas/Watsonville |         |          |       |       |     |           |           |        |           |         |          |          |
|            | Oxnard Summer       |         |          |       |       |     |           |           |        |           |         |          |          |
|            | Santa Maria Summer  |         |          |       |       |     |           |           |        |           |         |          |          |
|            | ·                   |         |          |       |       |     |           |           |        |           |         |          |          |

|            |                    |         |          |       |       |     | Pineberries | Strawberr | У      |           |         |          |          |
|------------|--------------------|---------|----------|-------|-------|-----|-------------|-----------|--------|-----------|---------|----------|----------|
|            | Growing District   | January | February | March | April | May | June        | July      | August | September | October | November | December |
| Florida    |                    |         |          |       |       |     |             |           |        |           |         |          |          |
| California | Santa Maria Fall   |         |          |       |       |     |             |           |        |           |         |          |          |
|            | Santa Maria Summer |         |          |       |       |     |             |           |        |           |         |          |          |
| California | Oxnard             |         |          |       |       |     |             |           |        |           |         |          |          |